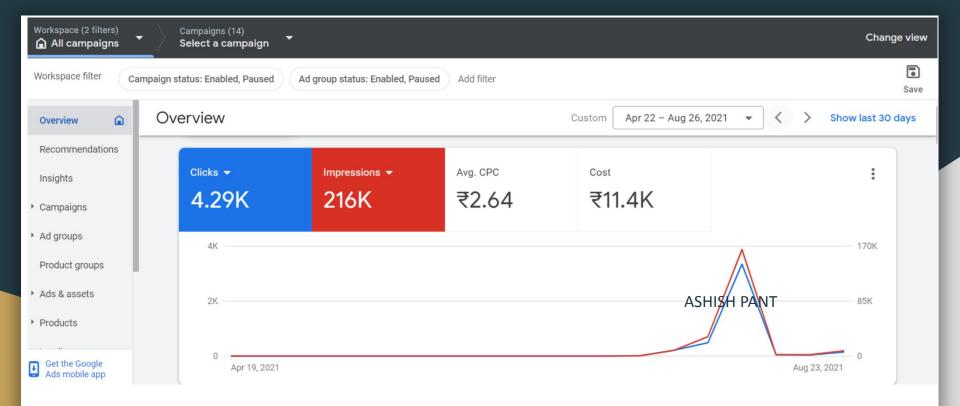

## Google Ads Portfolio

| Workspace (2 filters)            | Campaigns (14)<br>Select a campaign |                                                                                                                                                                                                                                                                                                                                                                                                                                                                                                                                                                                                                                                                                                                                                                                                                                                                                                                                                                                                        |            |             |              | Change view |
|----------------------------------|-------------------------------------|--------------------------------------------------------------------------------------------------------------------------------------------------------------------------------------------------------------------------------------------------------------------------------------------------------------------------------------------------------------------------------------------------------------------------------------------------------------------------------------------------------------------------------------------------------------------------------------------------------------------------------------------------------------------------------------------------------------------------------------------------------------------------------------------------------------------------------------------------------------------------------------------------------------------------------------------------------------------------------------------------------|------------|-------------|--------------|-------------|
| Workspace filter Car             | mpaign status: Enabled, Paused      | Ad group status: Enabled, Paused                                                                                                                                                                                                                                                                                                                                                                                                                                                                                                                                                                                                                                                                                                                                                                                                                                                                                                                                                                       | Add filter |             |              | Save        |
| Overview 🔒                       | Overview                            | Overview         Custom         Aug 27 - Dec 31, 2021          >          >          >          >          >          >          >          >          >          >          >          >          >         >         >         >         >         >         >         >         >         >         >         >         >         >         >         >         >         >         >         >         >         >         >         >         >         >         >         >         >         >         >         >         >         >         >         >         >         >         >         >         >         >         >         >         >         >         >         >         >         >         >         >         >         >         >         >         >         >         >         >         >         >         >         >         >         >         >         >         >         >         >         >         >         >         >         >         >         > |            |             |              |             |
| Recommendations                  |                                     |                                                                                                                                                                                                                                                                                                                                                                                                                                                                                                                                                                                                                                                                                                                                                                                                                                                                                                                                                                                                        |            |             |              |             |
| Insights                         | Clicks 🔫                            | Impressions 👻                                                                                                                                                                                                                                                                                                                                                                                                                                                                                                                                                                                                                                                                                                                                                                                                                                                                                                                                                                                          | Avg. CPC   | Cost        |              | :           |
| <ul> <li>Campaigns</li> </ul>    | 3.25K                               | 199K                                                                                                                                                                                                                                                                                                                                                                                                                                                                                                                                                                                                                                                                                                                                                                                                                                                                                                                                                                                                   | ₹4.45      | ₹14.5K      |              |             |
| Ad groups                        | 700                                 |                                                                                                                                                                                                                                                                                                                                                                                                                                                                                                                                                                                                                                                                                                                                                                                                                                                                                                                                                                                                        |            |             |              | 50K         |
| Product groups                   |                                     |                                                                                                                                                                                                                                                                                                                                                                                                                                                                                                                                                                                                                                                                                                                                                                                                                                                                                                                                                                                                        |            | $\wedge$    |              |             |
| Ads & assets                     | 350                                 | •                                                                                                                                                                                                                                                                                                                                                                                                                                                                                                                                                                                                                                                                                                                                                                                                                                                                                                                                                                                                      |            | ASHISH PANT |              | 25K         |
| Products                         |                                     | $\land$                                                                                                                                                                                                                                                                                                                                                                                                                                                                                                                                                                                                                                                                                                                                                                                                                                                                                                                                                                                                |            |             | $\checkmark$ |             |
| Get the Google<br>Ads mobile app | 0 Aug 23, 2021                      |                                                                                                                                                                                                                                                                                                                                                                                                                                                                                                                                                                                                                                                                                                                                                                                                                                                                                                                                                                                                        |            |             | Dec 27, 20   | 21          |