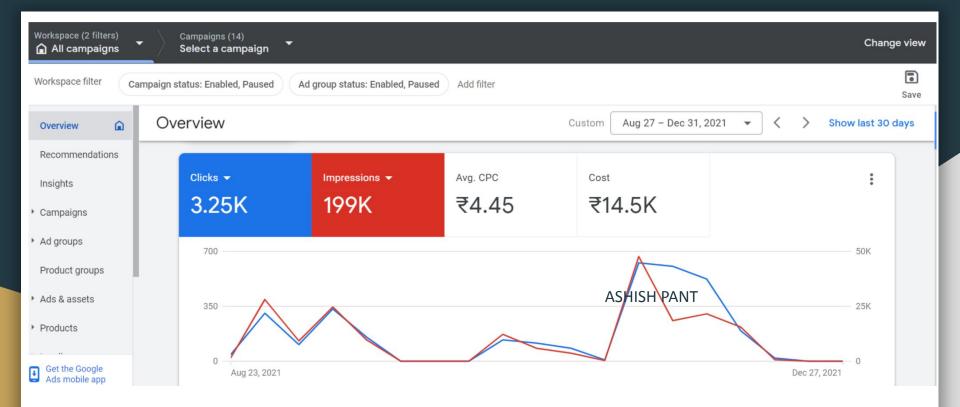

## Google Ads Portfolio

| Workspace (2 filters)            | Campaigns (14)<br>Select a campaign |                                                                                                                                                                                                                                                                                                                                                                                                                                                                                                                                                                                                                                                                                                                                                                                                                                                                                                                                                                                                        |            |             |              | Change view |
|----------------------------------|-------------------------------------|--------------------------------------------------------------------------------------------------------------------------------------------------------------------------------------------------------------------------------------------------------------------------------------------------------------------------------------------------------------------------------------------------------------------------------------------------------------------------------------------------------------------------------------------------------------------------------------------------------------------------------------------------------------------------------------------------------------------------------------------------------------------------------------------------------------------------------------------------------------------------------------------------------------------------------------------------------------------------------------------------------|------------|-------------|--------------|-------------|
| Workspace filter Car             | mpaign status: Enabled, Paused      | Ad group status: Enabled, Paused                                                                                                                                                                                                                                                                                                                                                                                                                                                                                                                                                                                                                                                                                                                                                                                                                                                                                                                                                                       | Add filter |             |              | Save        |
| Overview 🔒                       | Overview                            | Overview         Custom         Aug 27 - Dec 31, 2021          >          >          >          >          >          >          >          >          >          >          >          >          >         >         >         >         >         >         >         >         >         >         >         >         >         >         >         >         >         >         >         >         >         >         >         >         >         >         >         >         >         >         >         >         >         >         >         >         >         >         >         >         >         >         >         >         >         >         >         >         >         >         >         >         >         >         >         >         >         >         >         >         >         >         >         >         >         >         >         >         >         >         >         >         >         >         >         >         >         > |            |             |              |             |
| Recommendations                  |                                     |                                                                                                                                                                                                                                                                                                                                                                                                                                                                                                                                                                                                                                                                                                                                                                                                                                                                                                                                                                                                        |            |             |              |             |
| Insights                         | Clicks 🔫                            | Impressions 👻                                                                                                                                                                                                                                                                                                                                                                                                                                                                                                                                                                                                                                                                                                                                                                                                                                                                                                                                                                                          | Avg. CPC   | Cost        |              | :           |
| <ul> <li>Campaigns</li> </ul>    | 3.25K                               | 199K                                                                                                                                                                                                                                                                                                                                                                                                                                                                                                                                                                                                                                                                                                                                                                                                                                                                                                                                                                                                   | ₹4.45      | ₹14.5K      |              |             |
| Ad groups                        | 700                                 |                                                                                                                                                                                                                                                                                                                                                                                                                                                                                                                                                                                                                                                                                                                                                                                                                                                                                                                                                                                                        |            |             |              | 50K         |
| Product groups                   |                                     |                                                                                                                                                                                                                                                                                                                                                                                                                                                                                                                                                                                                                                                                                                                                                                                                                                                                                                                                                                                                        |            | $\wedge$    |              |             |
| Ads & assets                     | 350                                 | •                                                                                                                                                                                                                                                                                                                                                                                                                                                                                                                                                                                                                                                                                                                                                                                                                                                                                                                                                                                                      |            | ASHISH PANT |              | 25K         |
| Products                         |                                     | $\land$                                                                                                                                                                                                                                                                                                                                                                                                                                                                                                                                                                                                                                                                                                                                                                                                                                                                                                                                                                                                |            |             | $\checkmark$ |             |
| Get the Google<br>Ads mobile app | 0 Aug 23, 2021                      |                                                                                                                                                                                                                                                                                                                                                                                                                                                                                                                                                                                                                                                                                                                                                                                                                                                                                                                                                                                                        |            |             | Dec 27, 20   | 21          |