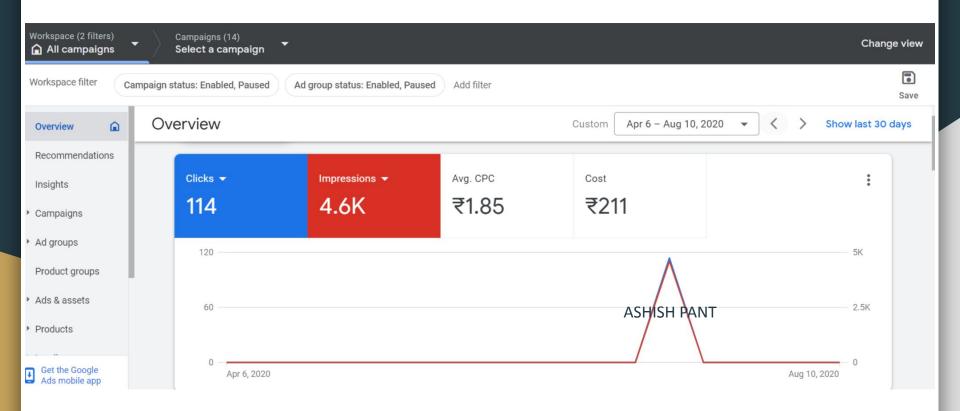

|            |             | Dec 27, 20   | 21          |













## THANK YOU