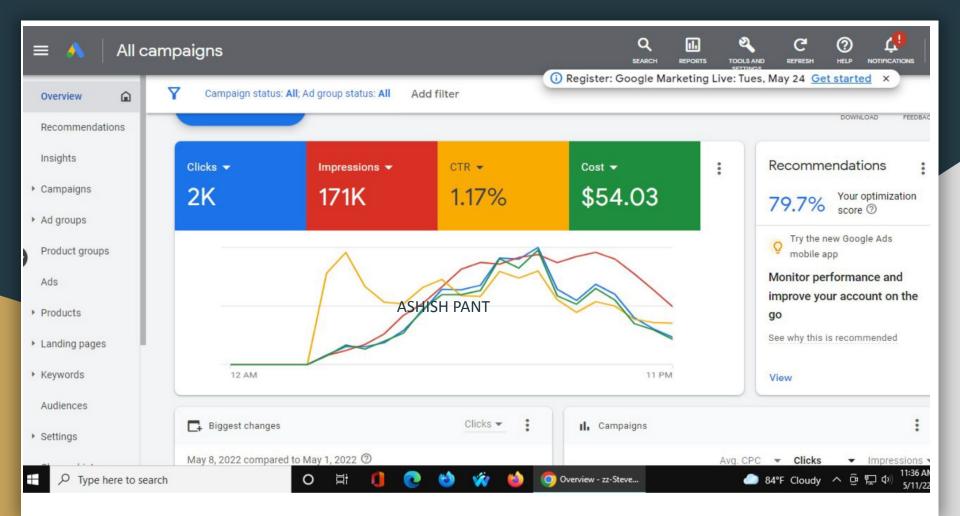

## Google Ads Portfolio







| Workspace (2 filters)            | Campaigns (14)<br>Select a campaign |