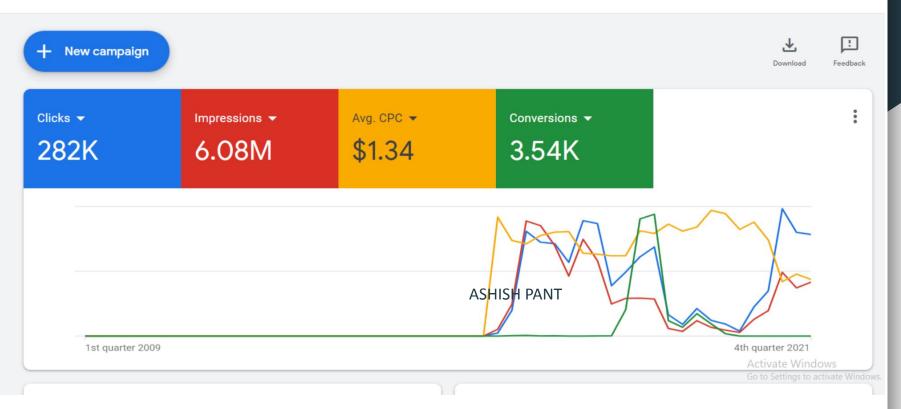

## Google Ads Portfolio







| Workspace (2 filters)            | Campaigns (14)<br>Select a campaign |